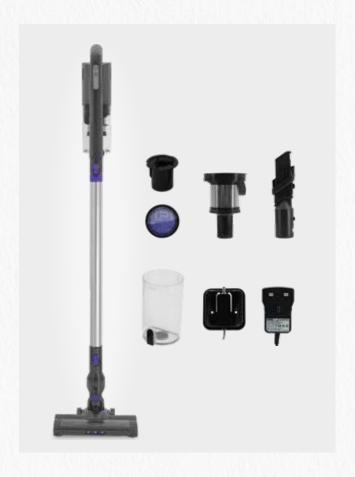

# CORDLESS STICK VACUUM CLEANER

N6830SVC

- 100-240V~50/60Hz, 280W
- 2 SUCTION MODES
- REMOVABLE LITHIUM-ION BATTERY: 2200 mAh 25.9V
- WORKING TIME: 7-23 KPA 15-45 MINS
- **CHARGING TIME:** 4.5 HOURS
- NOISE LEVEL: 78 dB
- HEPA FILTRATION
- 1L DUST CAPACITY

Accessories: 2-in-1 Crevice Nozzle