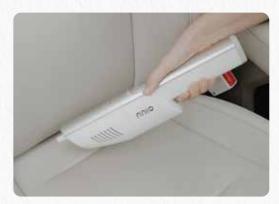

## **VACUUM CLEANER**













### MINI WONDER HELPER

N0680MVC

- 100-240V~50/60Hz, 120W
- 2 SUCTION MODES
- REMOVABLE LITHIUM-ION BATTERY: 2200mAh, 11.1V
- WORKING TIME: 7-13 KPA, 9-20 MINS
- CHARGING TIME: 4.5 HOURS
- NOISE LEVEL: 80 dB
- HEPA FILTRATION
- 200ML DUST CAPACITY







**Accessories:** Charging Dock, 3-in-1 Crevice Nozzle, Vacuum Brush Head, Blower attachment, Rubber Tube + Direct Air-Flow attachment

### VACUUM CLEANER







# CORDLESS STICK VACUUM CLEANER

N6830SVC

- 100-240V~50/60Hz, 280W
- 2 SUCTION MODES
- REMOVABLE LITHIUM-ION BATTERY: 2200 mAh 25.9V
- WORKING TIME: 7-23 KPA 15-45 MINS
- **CHARGING TIME:** 4.5 HOURS
- NOISE LEVEL: 78 dB
- HEPA FILTRATION
- 1L DUST CAPACITY



Accessories: 2-in-1 Crevice Nozzle







## CORDLESS STICK VACUUM CLEANER

N6630SVC

- 100-240V~50/60Hz, 200W
- 2 SUCT