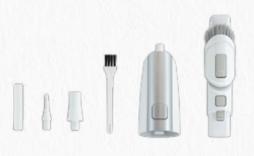

## **VACUUM CLEANER**

### MINI WONDER HELPER

N0680MVC

- 100-240V~50/60Hz, 120W
- 2 SUCTION MODES
- REMOVABLE LITHIUM-ION BATTERY: 2200mAh, 11.1V
- WORKING TIME: 7-13 KPA, 9-20 MINS
- CHARGING TIME: 4.5 HOURS
- NOISE LEVEL: 80 dB
- HEPA FILTRATION
- 200ML DUST CAPACITY

**Accessories:** Charging Dock, 3-in-1 Crevice Nozzle, Vacuum Brush Head, Blower attachment, Rubber Tube + Direct Air-Flow attachment