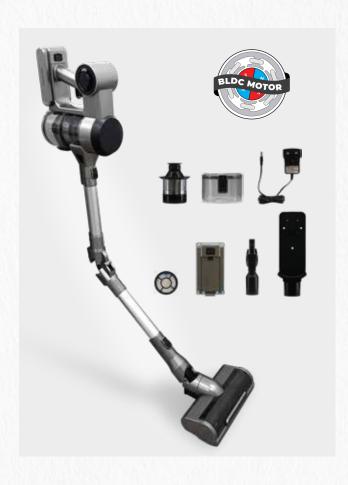

# CORDLESS STICK VACUUM CLEANER

N6830SVC

- 100-240V~50/60Hz, 280W
- 2 SUCTION MODES
- REMOVABLE LITHIUM-ION BATTERY: 2200 mAh 25.9V
- WORKING TIME: 7-23 KPA 15-45 MINS
- **CHARGING TIME:** 4.5 HOURS
- NOISE LEVEL: 78 dB
- HEPA FILTRATION
- 1L DUST CAPACITY

Accessories: 2-in-1 Crevice Nozzle