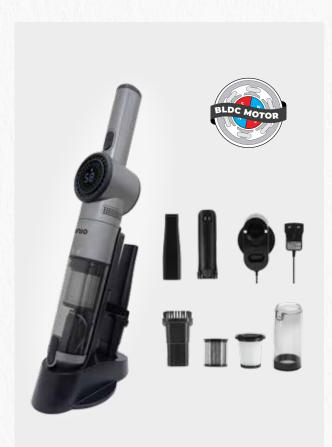

#### **CORDLESS HANDHELD VACUUM**

N0650HVC

- 100-240V~50/60Hz, 135W
- 2 SUCTION MODES
- LITHIUM-ION BATTERY: 2200 mAh 14.8V
- WORKING TIME: 7-11 KPA 9-20 MINS
- **CHARGING TIME:** 4.5 HOURS
- NOISE LEVEL: 76 dB
- HEPA FILTRATION
- 250ML DUST CAPACITY

Accessories: Crevice Nozzle, Brush Crevice Nozzle