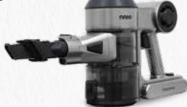

## **VACUUM CLEANER**

### MINI WONDER HELPER

N0680MVC

- 100-240V~50/60Hz, 120W
- 2 SUCTION MODES
- REMOVABLE LITHIUM-ION BATTERY: 2200mAh, 11.1V
- WORKING TIME: 7-13 KPA, 9-20 MINS
- CHARGING TIME: 4.5 HOURS
- NOISE LEVEL: 80 dB
- HEPA FILTRATION
- 200ML DUST CAPACITY

**Accessories:** Charging Dock, 3-in-1 Crevice Nozzle, Vacuum Brush Head, Blower attachment, Rubber Tube + Direct Air-Flow attachment