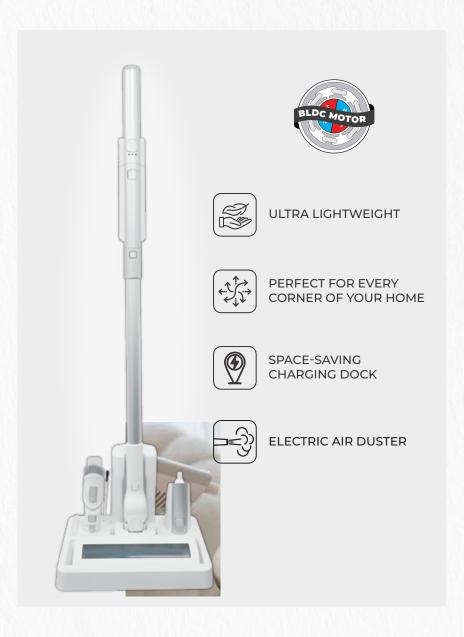

# CORDLESS STICK VACUUM CLEANER

N6830SVC

- 100-240V~50/60Hz, 280W
- 2 SUCTION MODES
- REMOVABLE LITHIUM-ION BATTERY: 2200 mAh 25.9V
- WORKING TIME: 7-23 KPA 15-45 MINS
- **CHARGING TIME:** 4.5 HOURS
- NOISE LEVEL: 78 dB
- HEPA FILTRATION
- 1L DUST CAPACITY

Accessories: 2-in-1 Crevice Nozzle