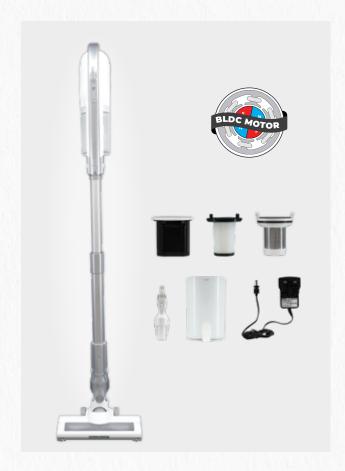

# CORDLESS STICK VACUUM CLEANER

N6830SVC

- 100-240V~50/60Hz, 280W
- 2 SUCTION MODES
- REMOVABLE LITHIUM-ION BATTERY: 2200 mAh 25.9V
- WORKING TIME: 7-23 KPA 15-45 MINS
- **CHARGING TIME:** 4.5 HOURS
- NOISE LEVEL: 78 dB
- HEPA FILTRATION
- 1L DUST CAPACITY

Accessories: 2-in-1 Crevice Nozzle